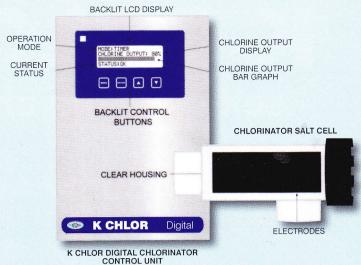

## K CHLOR Digital Clorinator and Salt Cell Overview

## K CHLOR Digital Chlorinator Features

- Smart micro-computer controlled system
- Easy to use menu driven navigation system
- Backlit digital LCD display
- Backlit intuitive navigation buttons
- Precision adjustment of chlorine output to 1%
- Super chlorinate mode
- Low and high salt indicators
- Audible alert when remedial action is required
- Automatic power reduction upon high salt condition
- Pump protection
- Spa mode
- Battery backed clock
- · Self cleaning cell standard on all models
- · Large cell surface area prolongs cell life
- Exceptionally high quality cell anode material assures high efficiency
- Sturdy, robust, powder coated, weather proof control housing
- Resin cap covering all connections. Avoiding excess heat from lead connectors